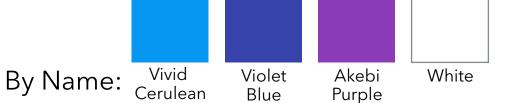

## COLORS

RGB HEX: #0597F2 #3543AB #8C3BB7 #FFFFFF

For Print: PANTONE PANTONE PANTONE PANTONE 279 C 293 C 7442 C 11-0601 TCX

#### **ACCEPTABLE GRADIENTS**

| #3543AB | 50% | #0597F2 |
|---------|-----|---------|
|         |     |         |
| #3543AB | 50% | #8C3BB7 |
|         |     |         |
| #0597F2 | 50% | #8C3BB7 |