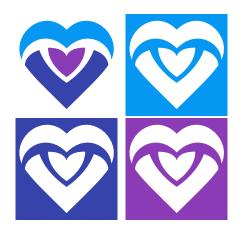

Icons: The heart icon of the logo shall only be full color (all 3) if featured on a background of white or a mutually contrasting color of the trifecta. Against backgrounds of the brand color the icon should be pure white of hex code #FFFFF.