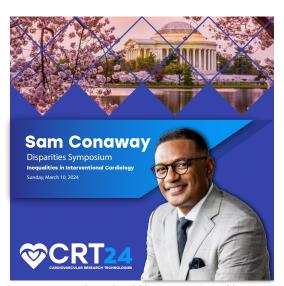

# LETTERHEADS & BANNERS

The year should always be the alternate color of the main color

Photo Usage: Photo usage should be accompanied by a geometric grid to mask the image for the following effect.

# SOCIAL MEDIA

Pattern option as background for graphic and textual content.

Keynotes/speakers should be accompanied by a trapezoid that will house their name and any relevant information.