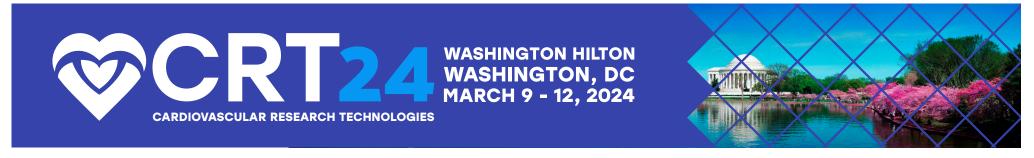

# LETTERHEADS & BANNERS

The year should always be the alternate color of the main color

Photo Usage: Photo usage should be accompanied by a geometric grid to mask the image for the following effect.